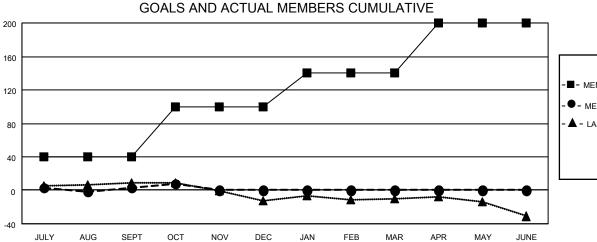

## District 201V5

| Clubs                 |               |           |               | Members               |                       |                         |                                                    |
|-----------------------|---------------|-----------|---------------|-----------------------|-----------------------|-------------------------|----------------------------------------------------|
| RESULTS FOR 2022-2023 |               |           |               | RESULTS FOR 2022-2023 |                       |                         |                                                    |
| QUARTER               | NEW CLUB GOAL | NEW CLUBS | DROPPED CLUBS | QUARTER MEMB          | ER GROWTH NET<br>GOAL | MEMBER GROWTH<br>ACTUAL | DROPPED<br>MEMBERS ACTUAL<br>(including transfers) |
| JULY/AUG/SEPT         | 0             | 0         | 0             | JULY/AUG/SEPT         | 40                    | 48                      | 39                                                 |
| OCT/NOV/DEC           | 0             | 0         | 0             | OCT/NOV/DEC           | 60                    | 21                      | 14                                                 |
| JAN/FEB/MAR           | 0             | 0         | 0             | JAN/FEB/MAR           | 40                    | 0                       | 0                                                  |
| APR/MAY/JUNE          | 0             | 0         | 0             | APR/MAY/JUNE          | 60                    | 0                       | 0                                                  |

## GOALS AND ACTUAL NEW CLUBS CUMULATIVE

| ■- MEMBER GROWTH NET GOAL       |
|---------------------------------|
| ● - MEMBER GROWTH ACTUAL        |
| ▲ - LAST YEAR MEMBERSHIP ACTUAL |

Results as of: 10/31/2022